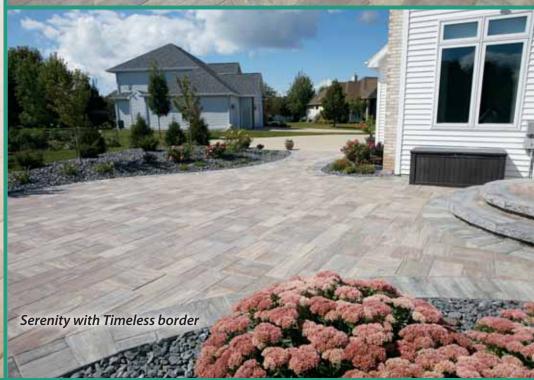

# **Tranquility Pavers**<sup>®</sup>

All Paths Lead to Tranquility

Serenity

#### **Blended** Colors

Serenity

Oasis

Timeless

Tranquility Pavers are also available in Special Production Hammered Colors.

Colors shown may vary from actual hues and should only be used as a guide. Refer to actual product samples for final color selection. Because concrete units are manufactured with high quality, naturallymined aggregates and materials, variations in color or shading should be expected in products that are manufactured at different times and in units having different shapes. This color or shading variation is acceptable in the industry.