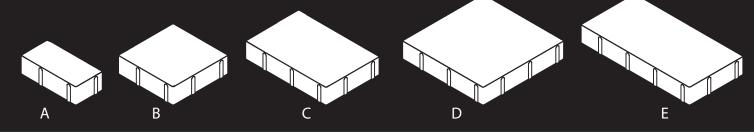

### Color & Size Selection

#### **Tranquility Pavers**

| Product       |                                                                             | Size D x H x L<br>(inches an mm)                                             |               |                 |
|---------------|-----------------------------------------------------------------------------|------------------------------------------------------------------------------|---------------|-----------------|
| Tranquility-A |                                                                             | 9¹/4 x 2³/4 x 4⁵/8<br>235 x 70 x 117                                         |               |                 |
| Tranquil      | 9 <sup>1</sup> /4 x 2 <sup>3</sup> /4 x 9 <sup>1</sup> /4<br>235 x 70 x 235 |                                                                              |               |                 |
| Tranquility-C |                                                                             | 14 x 2³/₄ x 9³/₄<br>356 x 70 x 248                                           |               |                 |
| Tranquility-D |                                                                             | 14 x 2³/₄ x 14<br>356 x 70 x 356                                             |               |                 |
| Tranquility-E |                                                                             | 18 <sup>1</sup> /4 x 2 <sup>3</sup> /4 x 9 <sup>3</sup> /4<br>464 x 70 x 248 |               |                 |
| 05 (          |                                                                             | , _                                                                          |               |                 |
| SF/<br>Layer  | Layer<br>Palle                                                              |                                                                              | SF/<br>Pallet | Lbs./<br>Pallet |
| 10.77         | 8                                                                           |                                                                              | 86.16         | 2910            |