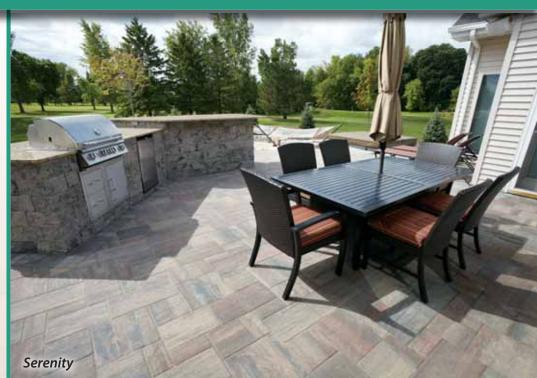

# **Tranquility Pavers**<sup>®</sup>

All Paths Lead to Tranquility

Serenity

#### **Blended** Colors

Serenity

Oasis

Timeless

Tranquility Pavers are also available in Special Production Hammered Colors.

Colors shown may vary from actual hues and should only be used as a guide. Refer to actual product samples for final color selection. Because concrete units are manufactured with high quality, naturallymined aggregates and materials, variations in color or shading should be expected in products that are manufactured at different times and in units having different shapes. This color or shading variation is acceptable in the industry.