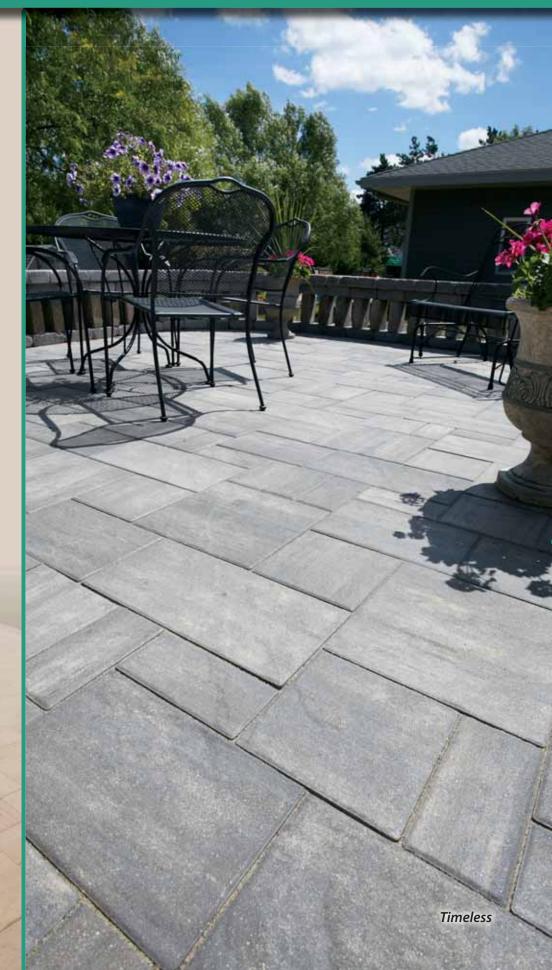

No matter how you enjoy outdoor spaces, Tranquility Pavers® deliver the peace-ofmind you can trust in a stressfree paving solution with appealing advantages. With their crisp, clean lines, Tranquility Pavers are reminiscent of cut Mosaic tile. Their subtly textured, non-slip surface lends a contemporary feel. Rich color blends and superior abrasion resistance further enhances their understated beauty and durability.

#### **Blended** Colors

Serenity

Oasis

Timeless

Tranquility Pavers are also available in Special Production Hammered Colors.

Colors shown may vary from actual hues and should only be used as a guide. Refer to actual product samples for final color selection. Because concrete units are manufactured with high quality, naturallymined aggregates and materials, variations in color or shading should be expected in products that are manufactured at different times and in units having different shapes. This color or shading variation is acceptable in the industry.